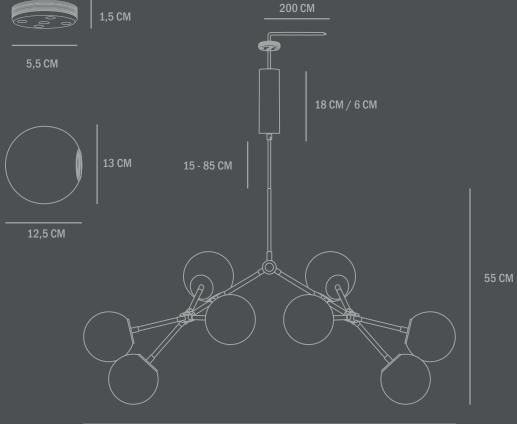

Dimensions: L97 /W71 / H55 CM Mounting plate: H1,3/W5,5 CM Ceiling cup: H18 /W6 CM Fabric covered cable (diveded in two): Cable 1. from 15 to 85 CM / Cable 2. 200 CM

Country of origin: CN Product weight: 4,7 Kgs

Packaging:
Dimensions: L85 / W85 / H21 CM
Total weight incl. product: 7,90 Kgs
Number of parcels: 1
Material: Brown cardboard

Light source:
Socket: E14 - 230V
Recommended Light Source:
Pygmy - Matt Porcelain - E14
Please note this chandelier is not dimmable.
Dimmability: Can be fitted with an aligned dimmer IP rating: 20 Max Watt: 48