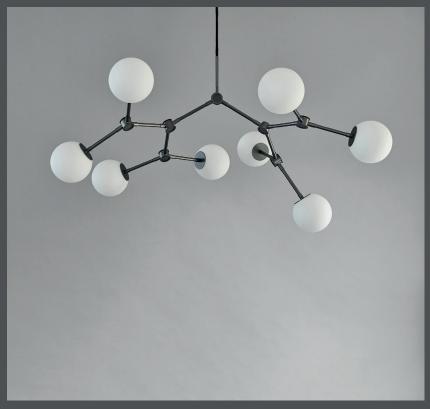

## **DROP CHANDELIER BULP MINI**

Its detailed suspension has industrial and maritime references and is beautifully crafted in plated metal, which is subsequently hand brushed to obtain the perfect finish to complement the circular opal glass lampshades

While The Drop Chandelier Bulp collection honors the iconic, modernist lamp designs of the 1950s, it also celebrates an experimental, innovative approach with its 14 flexible and functional adjustable arms - creating countless options and variations.

The chandelier elegantly brightens the room with a warm light and becomes a sculptural object in the ceiling.

Designed by Kristian Sofus Hansen & Tommy Hyldahl.

Product no: 193004

Type: Chandelier / Indoor Colour / Material: Glass: Opal glass / white Metal: Plated metal / Grey Cable: Fabric covered cable / Black